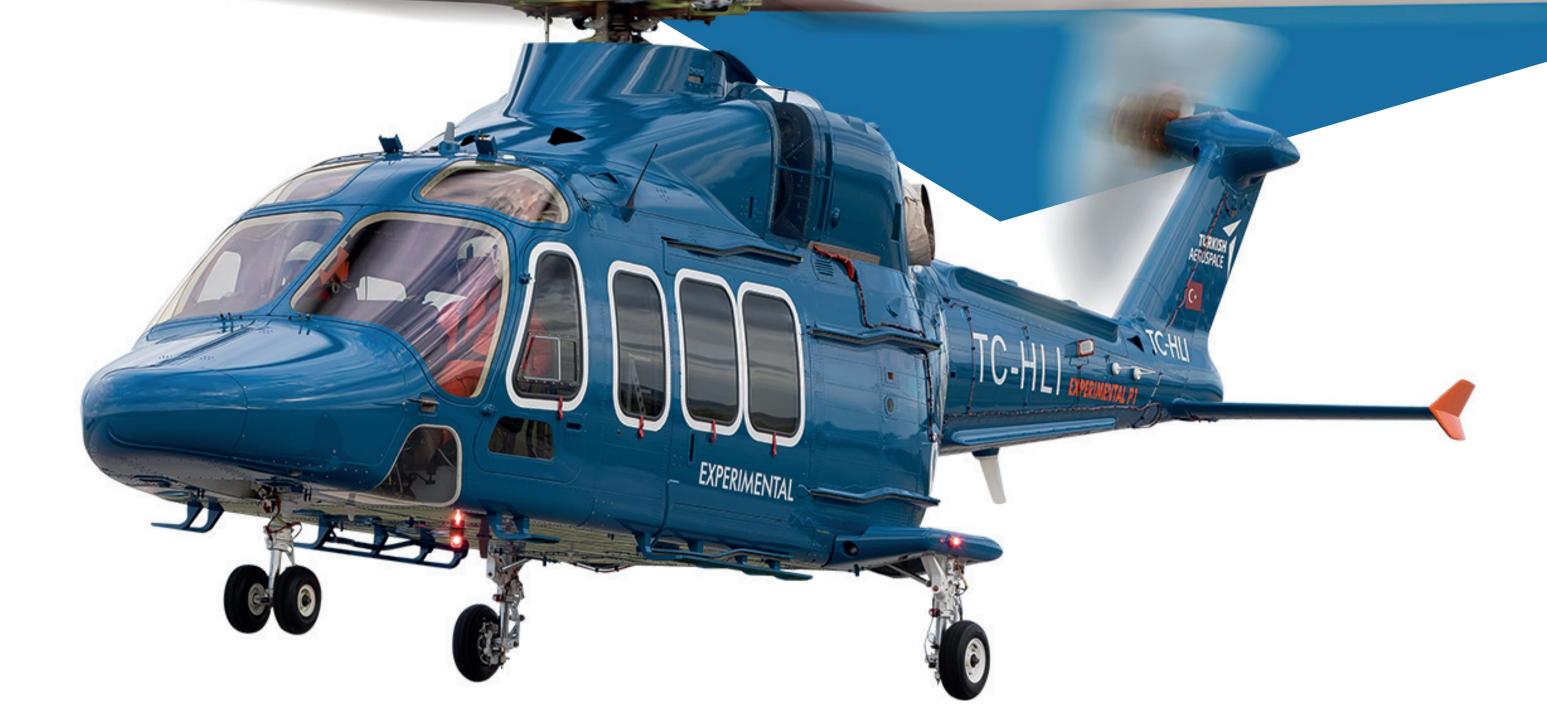

# TURKISH AEROSPACE

# T625GCKBEY MULTIROLE UTILITY HELICOPTER

## **DIMENSIONS / WEIGHT**

| Length (rotors turning)      | 15.87 m (52 ft)                          |
|------------------------------|------------------------------------------|
| Main Rotor Diameter          | 13.20 m (43 ft)                          |
| MTOW                         | 6,050 kg (13.337 lb)                     |
| Crew                         | 2                                        |
| Passenger                    | 12                                       |
| Standard Fuel Tank Capacity  | 1,020 kg (2.248 lb)                      |
| Auxiliary Fuel Tank Capacity | 280 kg (617 lb)                          |
| Cargo Bay Volume             | 1.1 m <sup>3</sup> (35 ft <sup>3</sup> ) |
| Take-off Power               | 2x1,024 kw (2x1,373 shp)                 |